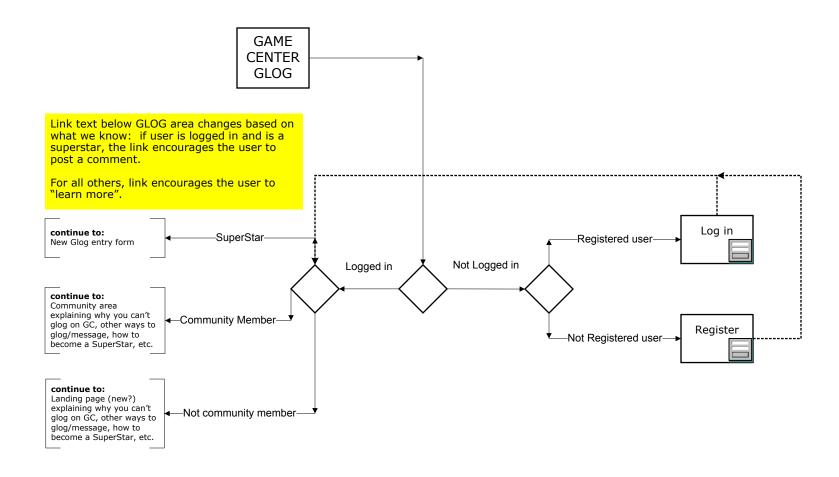

| Client            | Page 1 of 2 | Prepared by    | Date     |
|-------------------|-------------|----------------|----------|
| Chris Lyn-Sue     |             | Lisa Mullinaux | 11/29/07 |
| Process           |             | Approved by    | Date     |
| MMOD Registration |             |                | 12/20/06 |

Our challenge is to create the need in our users to register/sign up now, instead of a day closer to MMOD.



| Client            | Page 2 of 2 | Prepared by    | Date     |
|-------------------|-------------|----------------|----------|
| Chris Lyn-Sue     |             | Lisa Mullinaux | 11/29/07 |
| Process           |             | Approved by    | Date     |
| MMOD Registration |             |                | 12/20/06 |

## **GameCenter Glog for Superstars flow**