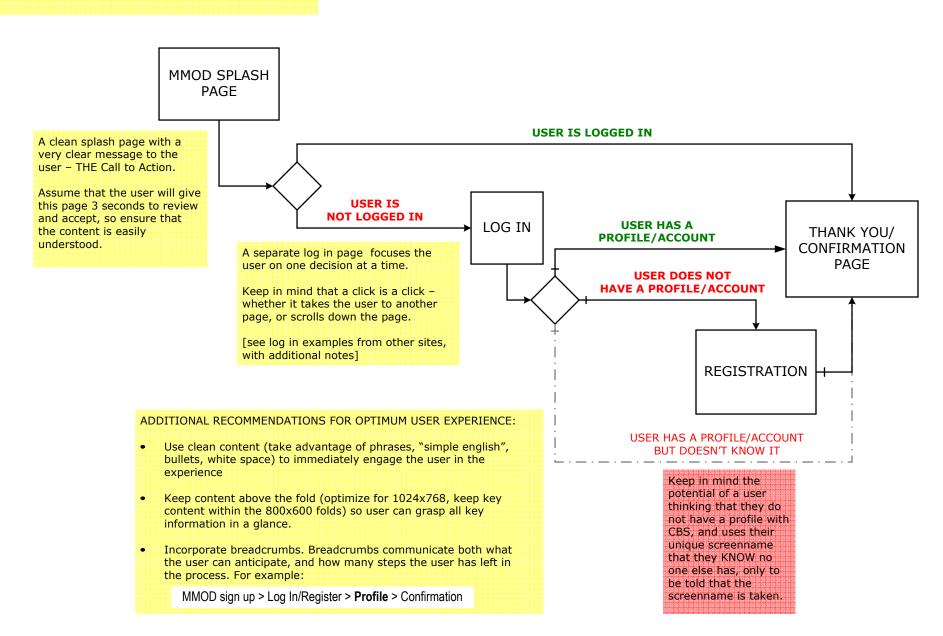

| Client            | Page 1 of 2 | Prepared by    | Date     |
|-------------------|-------------|----------------|----------|
| Chris Lyn-Sue     |             | Lisa Mullinaux | 11/29/07 |
| Process           |             | Approved by    | Date     |
| MMOD Registration |             |                | 12/20/06 |

Our challenge is to create the need in our users to register/sign up now, instead of a day closer to MMOD.

| Client            | Page 2 of 2 | Prepared by    | Date     |
|-------------------|-------------|----------------|----------|
| Chris Lyn-Sue     |             | Lisa Mullinaux | 11/29/07 |
| Process           |             | Approved by    | Date     |
| MMOD Registration |             |                | 12/20/06 |