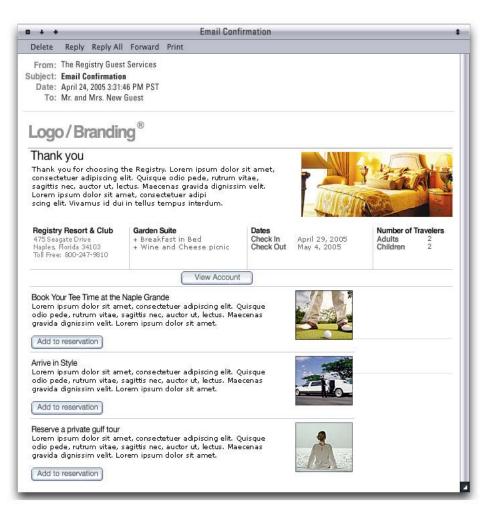

#### User Receives Confirmation Step 4 Continued

We want to make your experience as easy and fun as possible. Follow the steps as numbered below to book a room, or roll over an area for additional help. You nay also click on the for additional help.