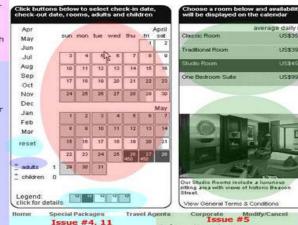

#41

available).

Issue #3 Frustration over the specific functionality of the calendar impeded the feeling of success - users understood that it was clickable and changes occurred, but what they were accomplishing was not clear. [Another hit to credibility.]

(4) The legend is difficult to find, and the "blanking" of the screen to read the detail of each element without seeing the calendar (points of relativity) caused confusion. (11) The Reset button was not

### Recommendation:

seen at all.

7. Allow the user to view the legend, the details and their "active" window. (see Recommendation #4.) Offering the RESET button at this point, when the user is confused, could help alleviate confusion.

Information about room selection, availability and detail is not clearly tied to the calendar actions, not attention getting, and not easy to view. **Recommendation:** 

8. Allow short descriptions to be seen with each type of room, and allow all descriptions to be viewed for comparative value.

# Corporate Modify/Cancel Issue #5

9. Allow the image to be in a thus giving more space to text that currently can be viewed 3