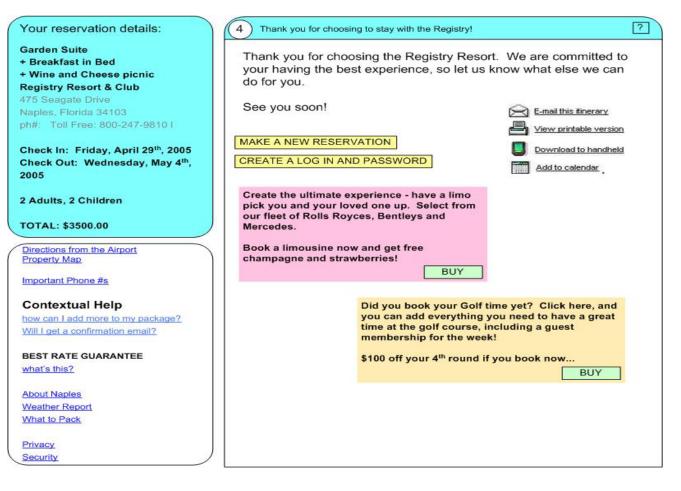

#### User Receives Confirmation Step 4 Continued

We want to make your experience as easy and fun as possible. Follow the steps as numbered below to book a room, or roll over an area for additional help. You nay also click on the for additional help.