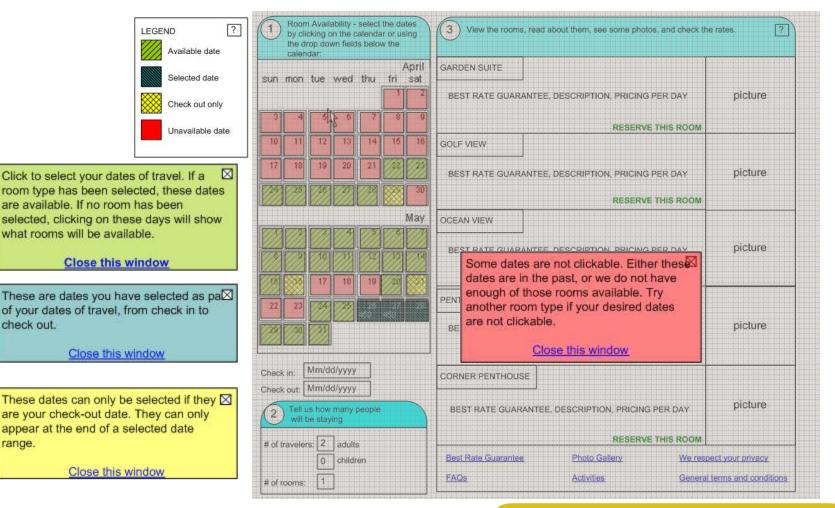

| LEGEND ?                                     | <ol> <li>Room Availability - select the dates<br/>by clicking on the calendar or using<br/>the drop down fields below the<br/>calendar;</li> </ol> | 3 View the rooms, read about them, see some photos, and check the rates.        |
|----------------------------------------------|----------------------------------------------------------------------------------------------------------------------------------------------------|---------------------------------------------------------------------------------|
| Selected date                                | April<br>sun mon tue wed thu fri sat                                                                                                               | GARDEN SUITE                                                                    |
| Check out only                               |                                                                                                                                                    | BEST RATE GUARANTEE, DESCRIPTION, PRICING PER DAY picture                       |
|                                              | 3 4 5 8 7 8 9                                                                                                                                      | RESERVE THIS ROOM                                                               |
| Unavailable date                             | 10 11 12 13 14 15 16                                                                                                                               | GOLF VIEW                                                                       |
|                                              | 17 18 19 20 21 22 23                                                                                                                               | BEST RATE GUARANTEE, DESCRIPTION, PRICING PER DAY PICTURE                       |
|                                              |                                                                                                                                                    | RESERVE THIS ROOM                                                               |
|                                              | May                                                                                                                                                | OCEAN VIEW                                                                      |
|                                              |                                                                                                                                                    | BEST RATE GUARANTEE, DESCRIPTION, PRICING PER DAY picture                       |
|                                              | 16 000 17 18 19 20 000                                                                                                                             | RESERVE THIS ROOM                                                               |
|                                              |                                                                                                                                                    | PENTHOUSE       BEST RATE GUARANTEE, DESCRIPTION, PRICING PER DAY       picture |
|                                              |                                                                                                                                                    | RESERVE THIS ROOM                                                               |
|                                              | Check in: Mm/dd/yyyy                                                                                                                               | CORNER PENTHOUSE                                                                |
|                                              | Check out: Mm/dd/yyyy                                                                                                                              |                                                                                 |
| 2 Tell us how many people<br>will be staying |                                                                                                                                                    | BEST RATE GUARANTEE, DESCRIPTION, PRICING PER DAY                               |
|                                              | # of travelers: 2 adults                                                                                                                           | RESERVE THIS ROOM                                                               |
|                                              | 0 children                                                                                                                                         | Best Rate Guarantee Photo Gallery We respect your privacy                       |
|                                              | # of rooms: 1                                                                                                                                      | FAQs Activities General terms and conditions                                    |
|                                              |                                                                                                                                                    |                                                                                 |

room availability > # of travelers > room details > traveler information