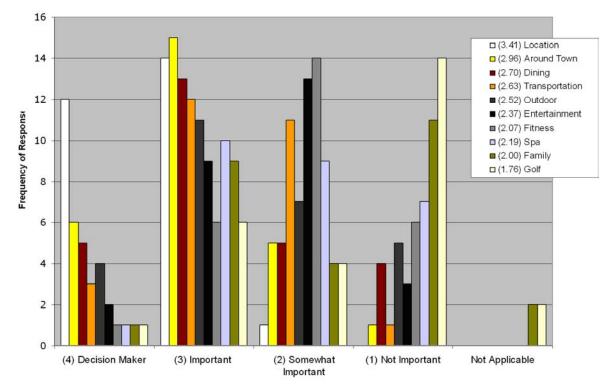

# Importance of Services/Activities

Pre-test Questionnaire Importance of Services / Activities

The most important criteria as indicated by the majority of the participants was location and around town activities.

Transportation & Dining were important.

Golf was the least important.