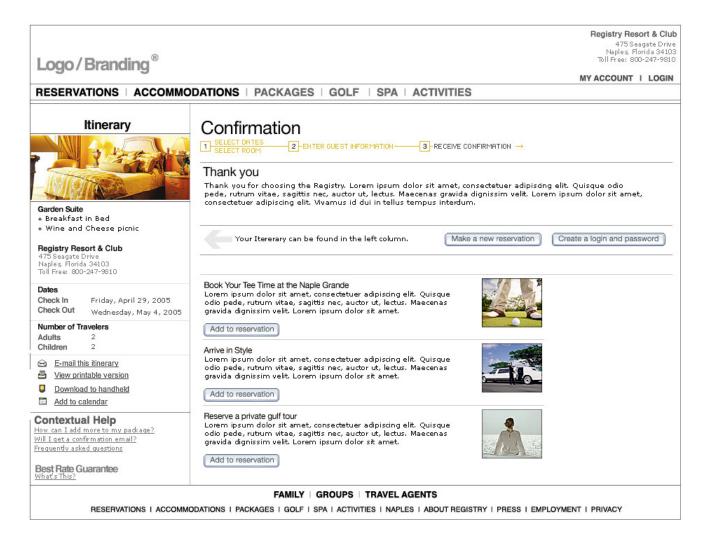

#### User Receives Confirmation Step 4 Continued

We want to make your experience as easy and fun as possible. Follow the steps as numbered below to book a room, or roll over an area for additional help. You nay also click on the for additional help.