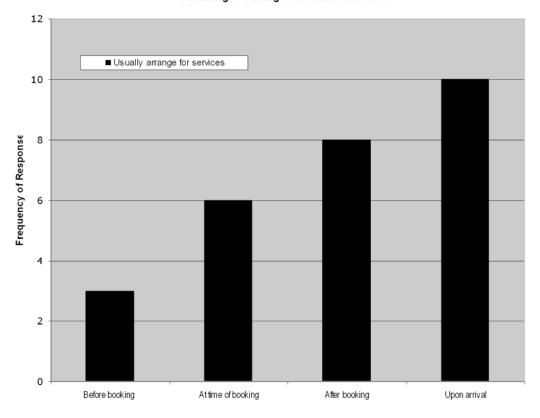

# Planning of Services/Activities

Pre-Test Questionnaire Planning & Timing of Activities/Services

The most common user experience for arranging activities is when arriving at the resort. However, based on an online experience, the most likely time to book is after the booking is complete.