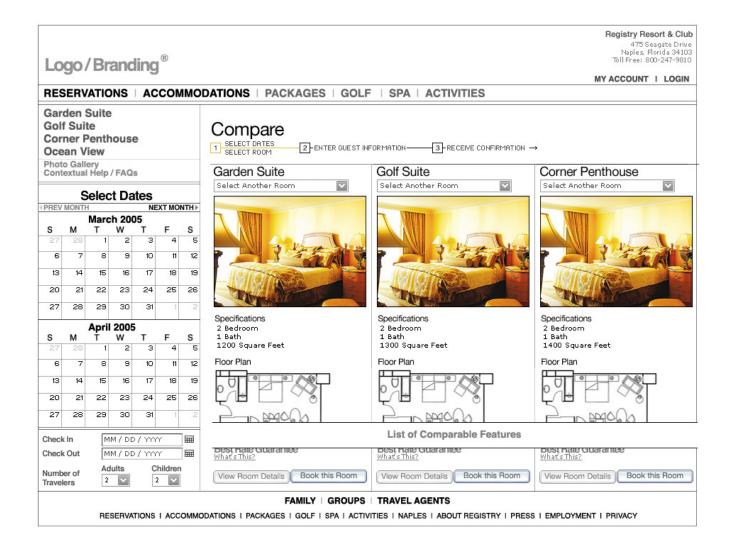

|
| Adults Children          |                       |              |        |        |          | Book this Package | Wine & Cheese Picnic Add spa treatment for 2 |                                                                                                                                                                                                                         |
| lumb<br>iravel           |                       | 2            |        | _      | 2        |                   | COMPARE SELECTED                             | ALL RESULTS   MORE RESUL                                                                                                                                                                                                |

#### Select to Compare Screen



#### **Details Screen**



# **Information Page**

|                                                                                                                                                                                                           | Registry Resort & Club<br>475 Seagate Drive                                                                                                                                                                                                                                                                        |
|-----------------------------------------------------------------------------------------------------------------------------------------------------------------------------------------------------------|---------------------------